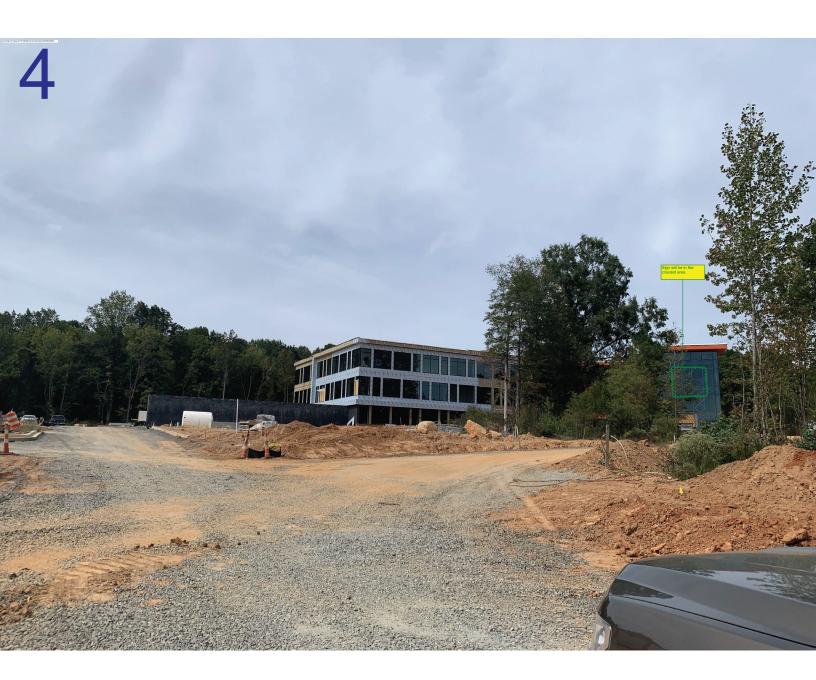

### PLAN VIEW & PICTURES FROM ROAD TO BUILDING

Project Detail
SCALE 3/16" = 1'0"

Advise if height measurement is more than a foot different than indicated and/or if sign size appears smaller or larger than shown on the elevation.