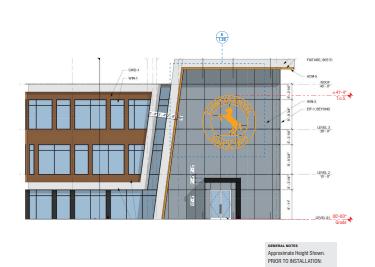

### PLAN VIEW & PICTURES FROM ROAD TO BUILDING

Project Detail
SCALE 3/16" = 1'0"

Advise if height measurement is more than a foot different than indicated and/or if sign size appears smaller or larger than shown on the elevation.