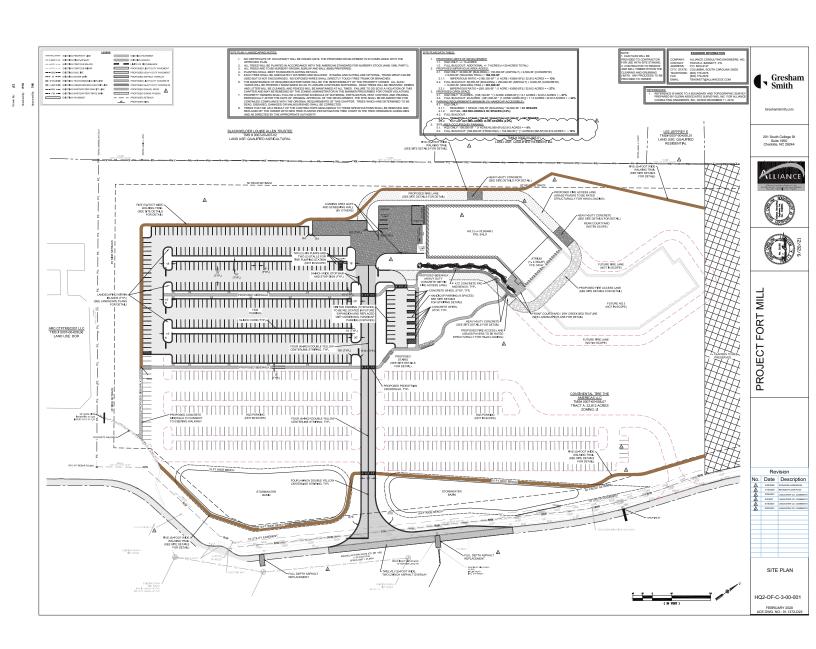

# ATTACHMENT 1:

**PLOT PLAN** 



# ATTACHMENT 2:

### PLAN VIEW & PICTURES FROM ROAD TO BUILDING



Project Detail
SCALE 3/16" = 1'0"

Advise if height measurement is more than a foot different than indicated and/or if sign size appears smaller or larger than shown on the elevation.





| TRADEMARK                                                                                                          | APPROVED | CLIENT SIGNATURE   | DATE | COMPANY   | Edifice General Contractors, LLC | SR |         | 112063    |
|--------------------------------------------------------------------------------------------------------------------|----------|--------------------|------|-----------|----------------------------------|----|---------|-----------|
|