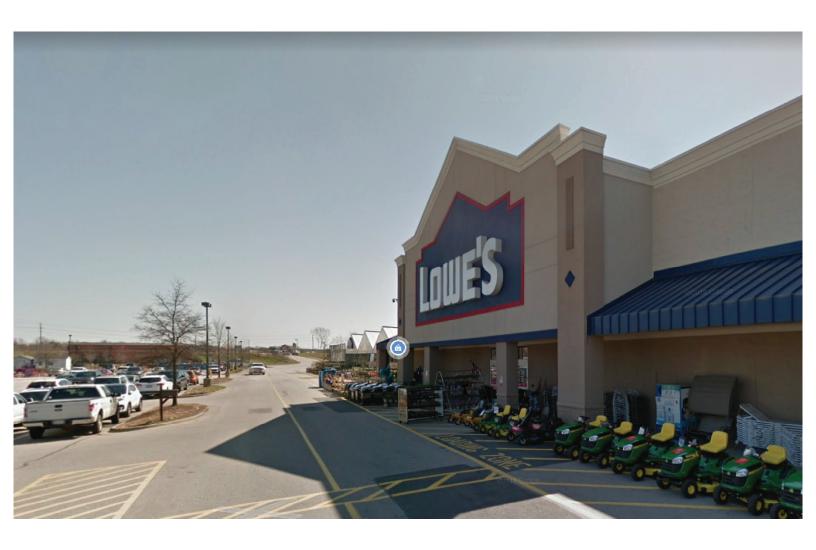

# EXAMPLES OF EXISTING PROPERTIES THAT EXCEED ORDINANCE REQUIREMENT WITHIN SAME DISTRICT

DocuSign Envelope ID: FFA8DAB9-4415-4ACD-9404-36F569C5DE63

DocuSign Envelope ID: FFA8DAB9-4415-4ACD-9404-36F569C5DE63