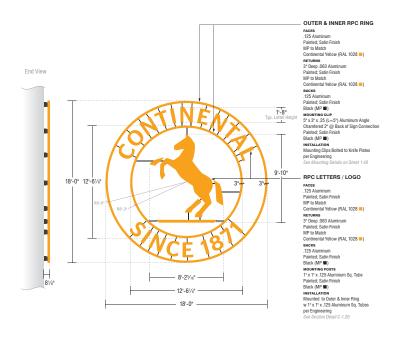

### PLAN VIEW & PICTURES FROM ROAD TO BUILDING

Project Detail
SCALE 3/16" = 1'0"

Advise if height measurement is more than a foot different than indicated and/or if sign size appears smaller or larger than shown on the elevation.

| TRADEMARK                                                                                                          | APPROVED | CLIENT SIGNATURE   | DATE | COMPANY   | Edifice General Contractors, LLC | SR |         | 112063    |
|--------------------------------------------------------------------------------------------------------------------|----------|--------------------|------|-----------|----------------------------------|----|---------|-----------|
|                                                                                                                    |          |                    |      | SUBLOCAL  | Continental Tire HQ              | SM | DRAWING | 0104ld/mj |
|                                                                                                                    | APPROVED | LANDLORD SIGNATURE | DATE | ADDRESS   | 1794 MacMillan Park Drive        | PM | DATE    | 08/31/22  |
| 38255. 36th Street, Photonia, AZ 35049 602 277 5005   frademarkivisual com e 2022 hoteronia Visual, bit. 802 25049 |          |                    |      | CITYSTATE | Fort Mill, SC 29707              | D0 | SHEET   | 1.10      |
|                                                                                                                    |          |                    |      |           |                                  |    | 1       |           |