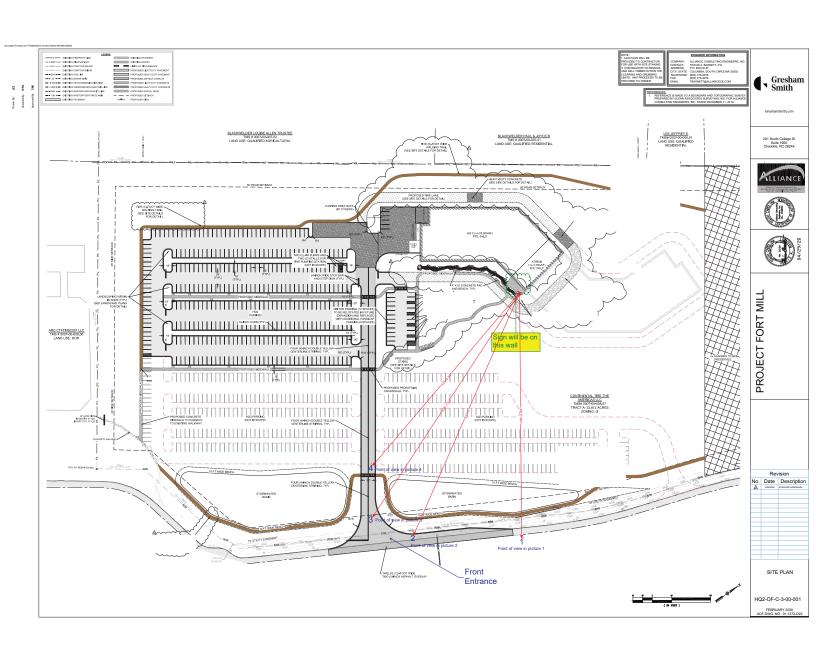

# ATTACHMENT 2:

### PLAN VIEW & PICTURES FROM ROAD TO BUILDING

Project Detail
SCALE 3/16" = 1'0"

Advise if height measurement is more than a foot different than indicated and/or if sign size appears smaller or larger than shown on the elevation.